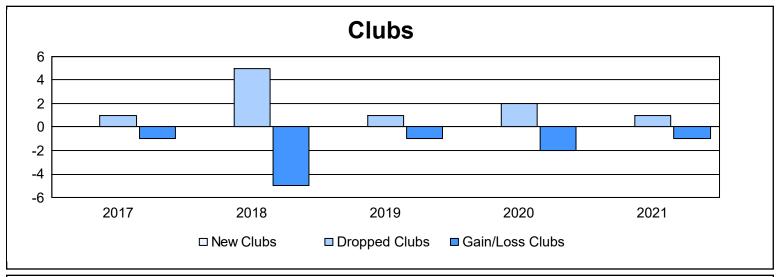

District 17 N As of June 2021 Cumulative

| Year      | New<br>Clubs | Dropped<br>Clubs | Gain/<br>Loss<br>Clubs | New<br>Members | Charter<br>Members | Reinstate<br>Members | Transfer<br>Members | Total<br>Member<br>Added | Total<br>Members<br>Dropped | Gain/<br>Loss<br>Members |
|-----------|--------------|------------------|------------------------|----------------|--------------------|----------------------|---------------------|--------------------------|-----------------------------|--------------------------|
| 2016-2017 | 0            | 1                | -1                     | 155            | 0                  | 14                   | 10                  | 179                      | 236                         | -57                      |
| 2017-2018 | 0            | 5                | -5                     | 143            | 0                  | 5                    | 6                   | 154                      | 293                         | -139                     |
| 2018-2019 | 0            | 1                | -1                     | 121            | 2                  | 9                    | 6                   | 138                      | 180                         | -42                      |
| 2019-2020 | 0            | 2                | -2                     | 79             | 0                  | 3                    | 7                   | 89                       | 167                         | -78                      |
| 2020-2021 | 0            | 1                | -1                     | 122            | 0                  | 4                    | 4                   | 130                      | 149                         | -19                      |
| Average   | 0            | 2                | -2                     | 124            | 0                  | 7                    | 7                   | 138                      | 205                         | -67                      |